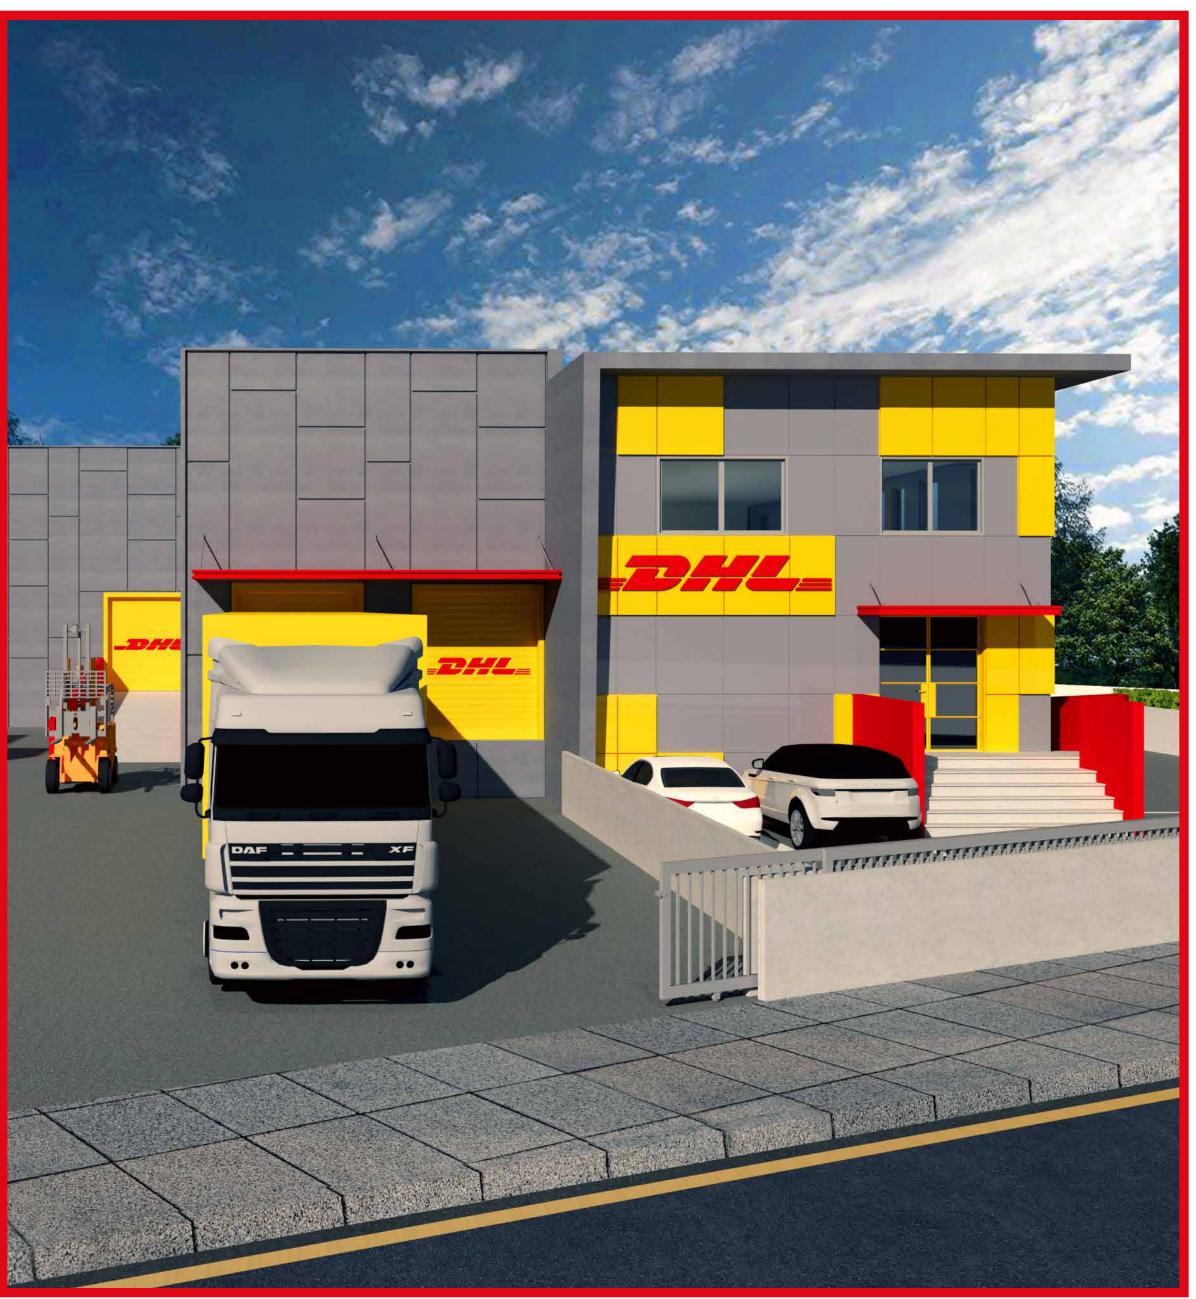

## ARCHITECTURAL PLANS

## • GROUND FLOOR

The facility is divided into 2 functional areas

– Operational space of 715m2 and Office space of 335m2, whereby the offices are directly connected to the operational space, a visual connection from the offices into the operational space.