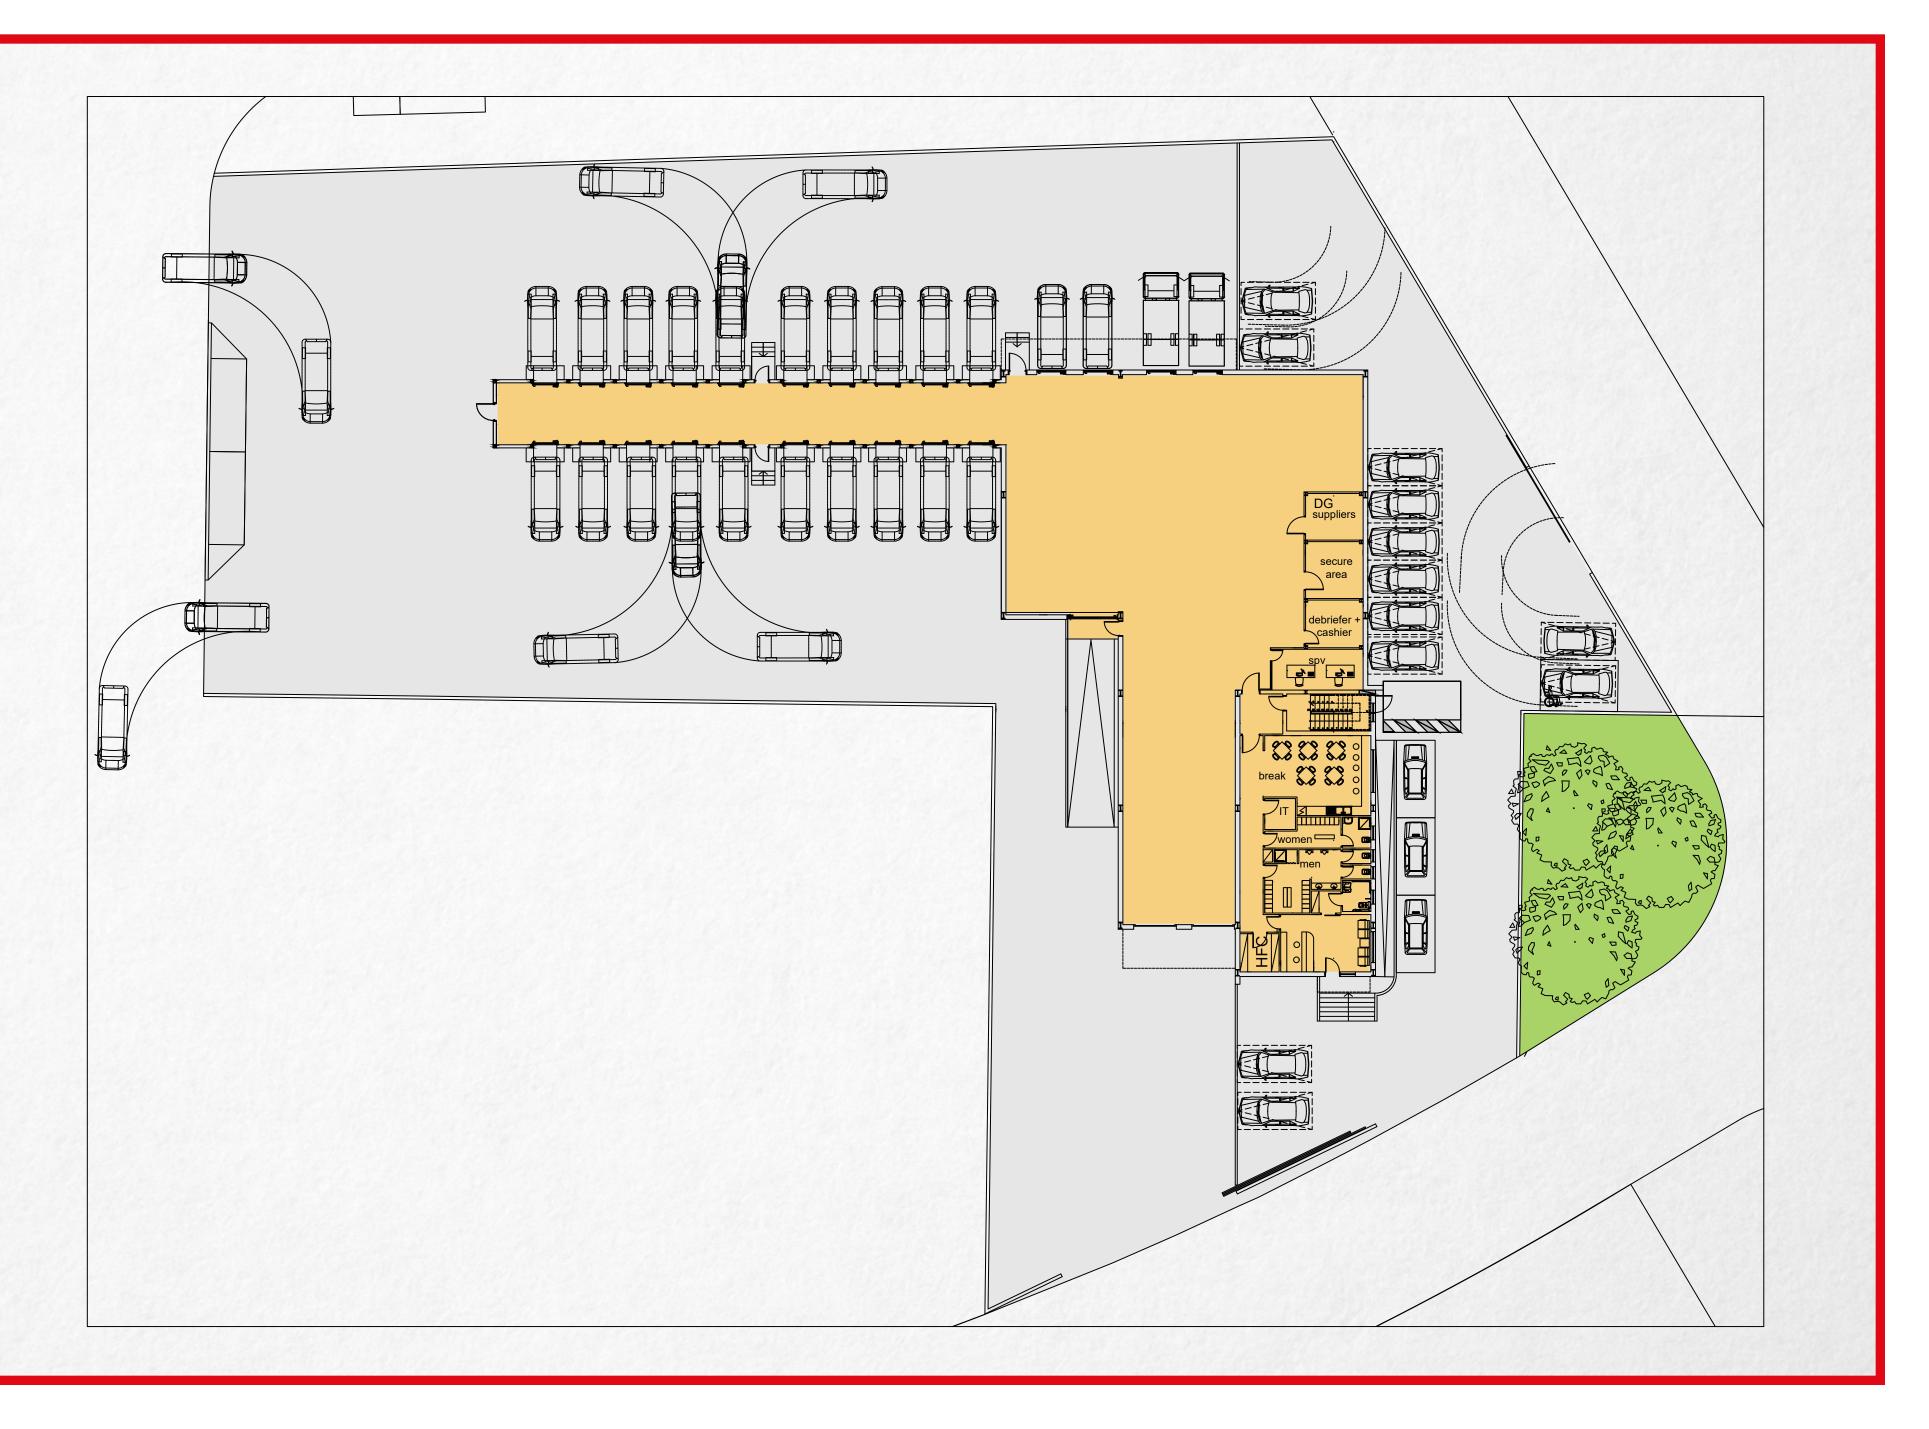

## ARCHITECTURAL PLANS

## • GROUND FLOOR

The facility is divided into 2 functional areas

– Operational space of 715m2 and Office space of 335m2, whereby the offices are directly connected to the operational space, a visual connection from the offices into the operational space.