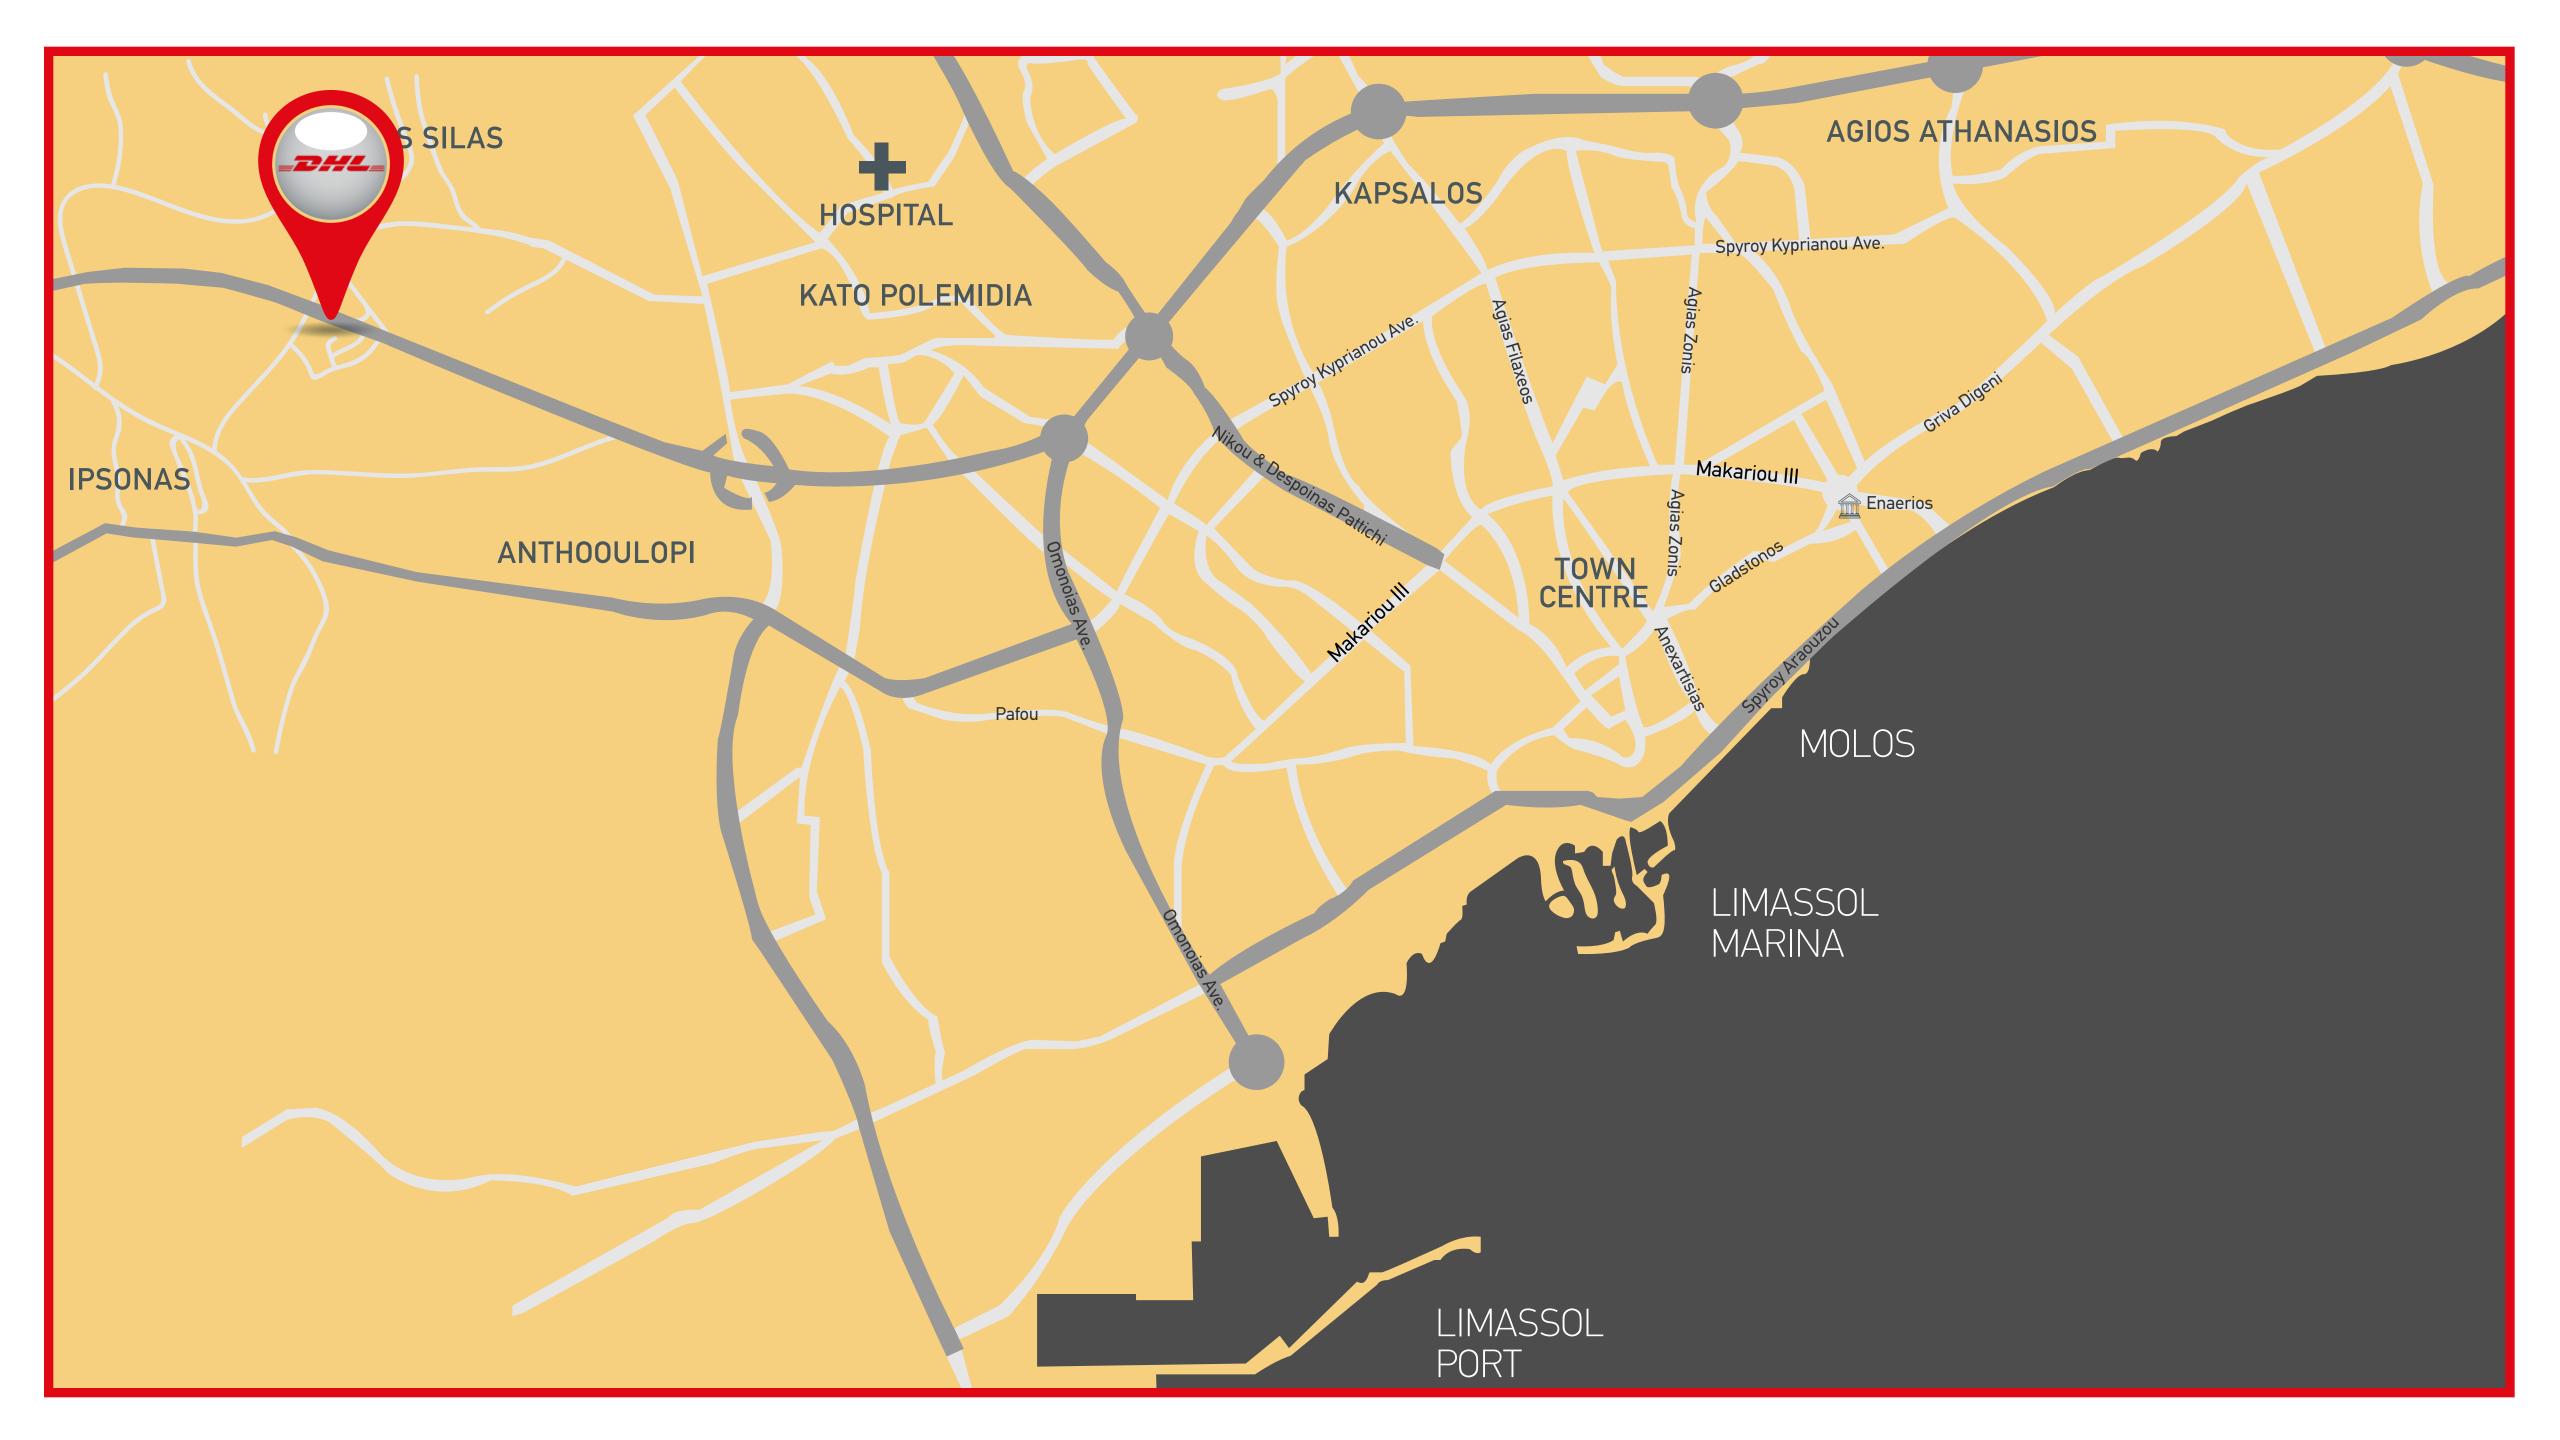

## DHL Head Distribution Centre Limassol / Paphos

DHL Cyprus has signed a 15 year lease for the premises, with the option to be renewed automatically for periods of 5 years thereafter. The agreed rental price is secured for 15 years, with increases every 5 years.