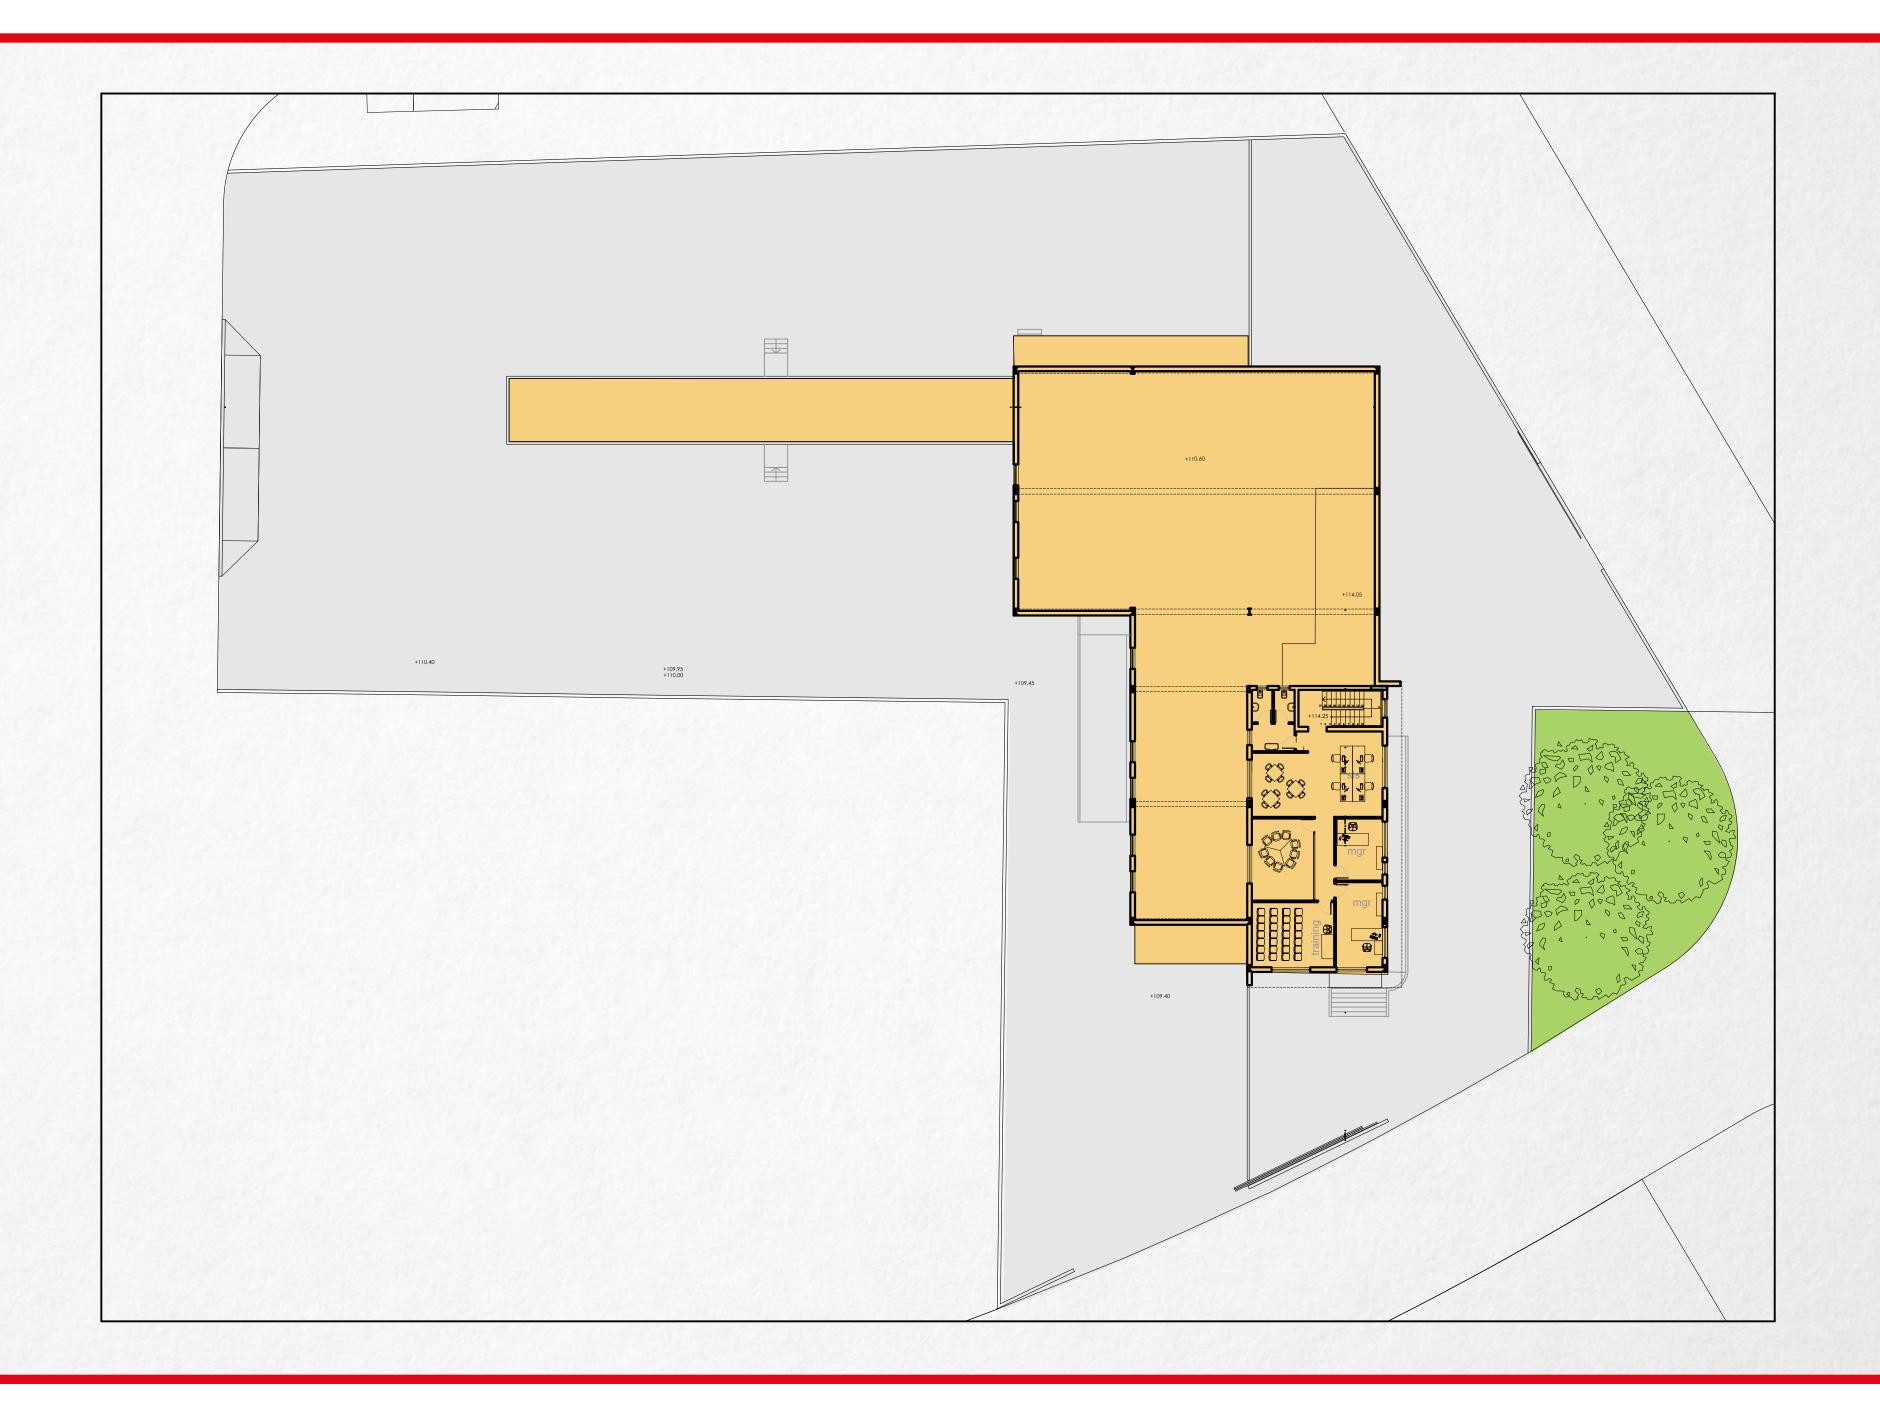

## ARCHITECTURAL PLANS

## • GROUND FLOOR

The facility is divided into 2 functional areas

– Operational space of 715m2 and Office space of 335m2, whereby the offices are directly connected to the operational space, a visual connection from the offices into the operational space.

## ARCHITECTURAL PLANS

► 1st FLOOR