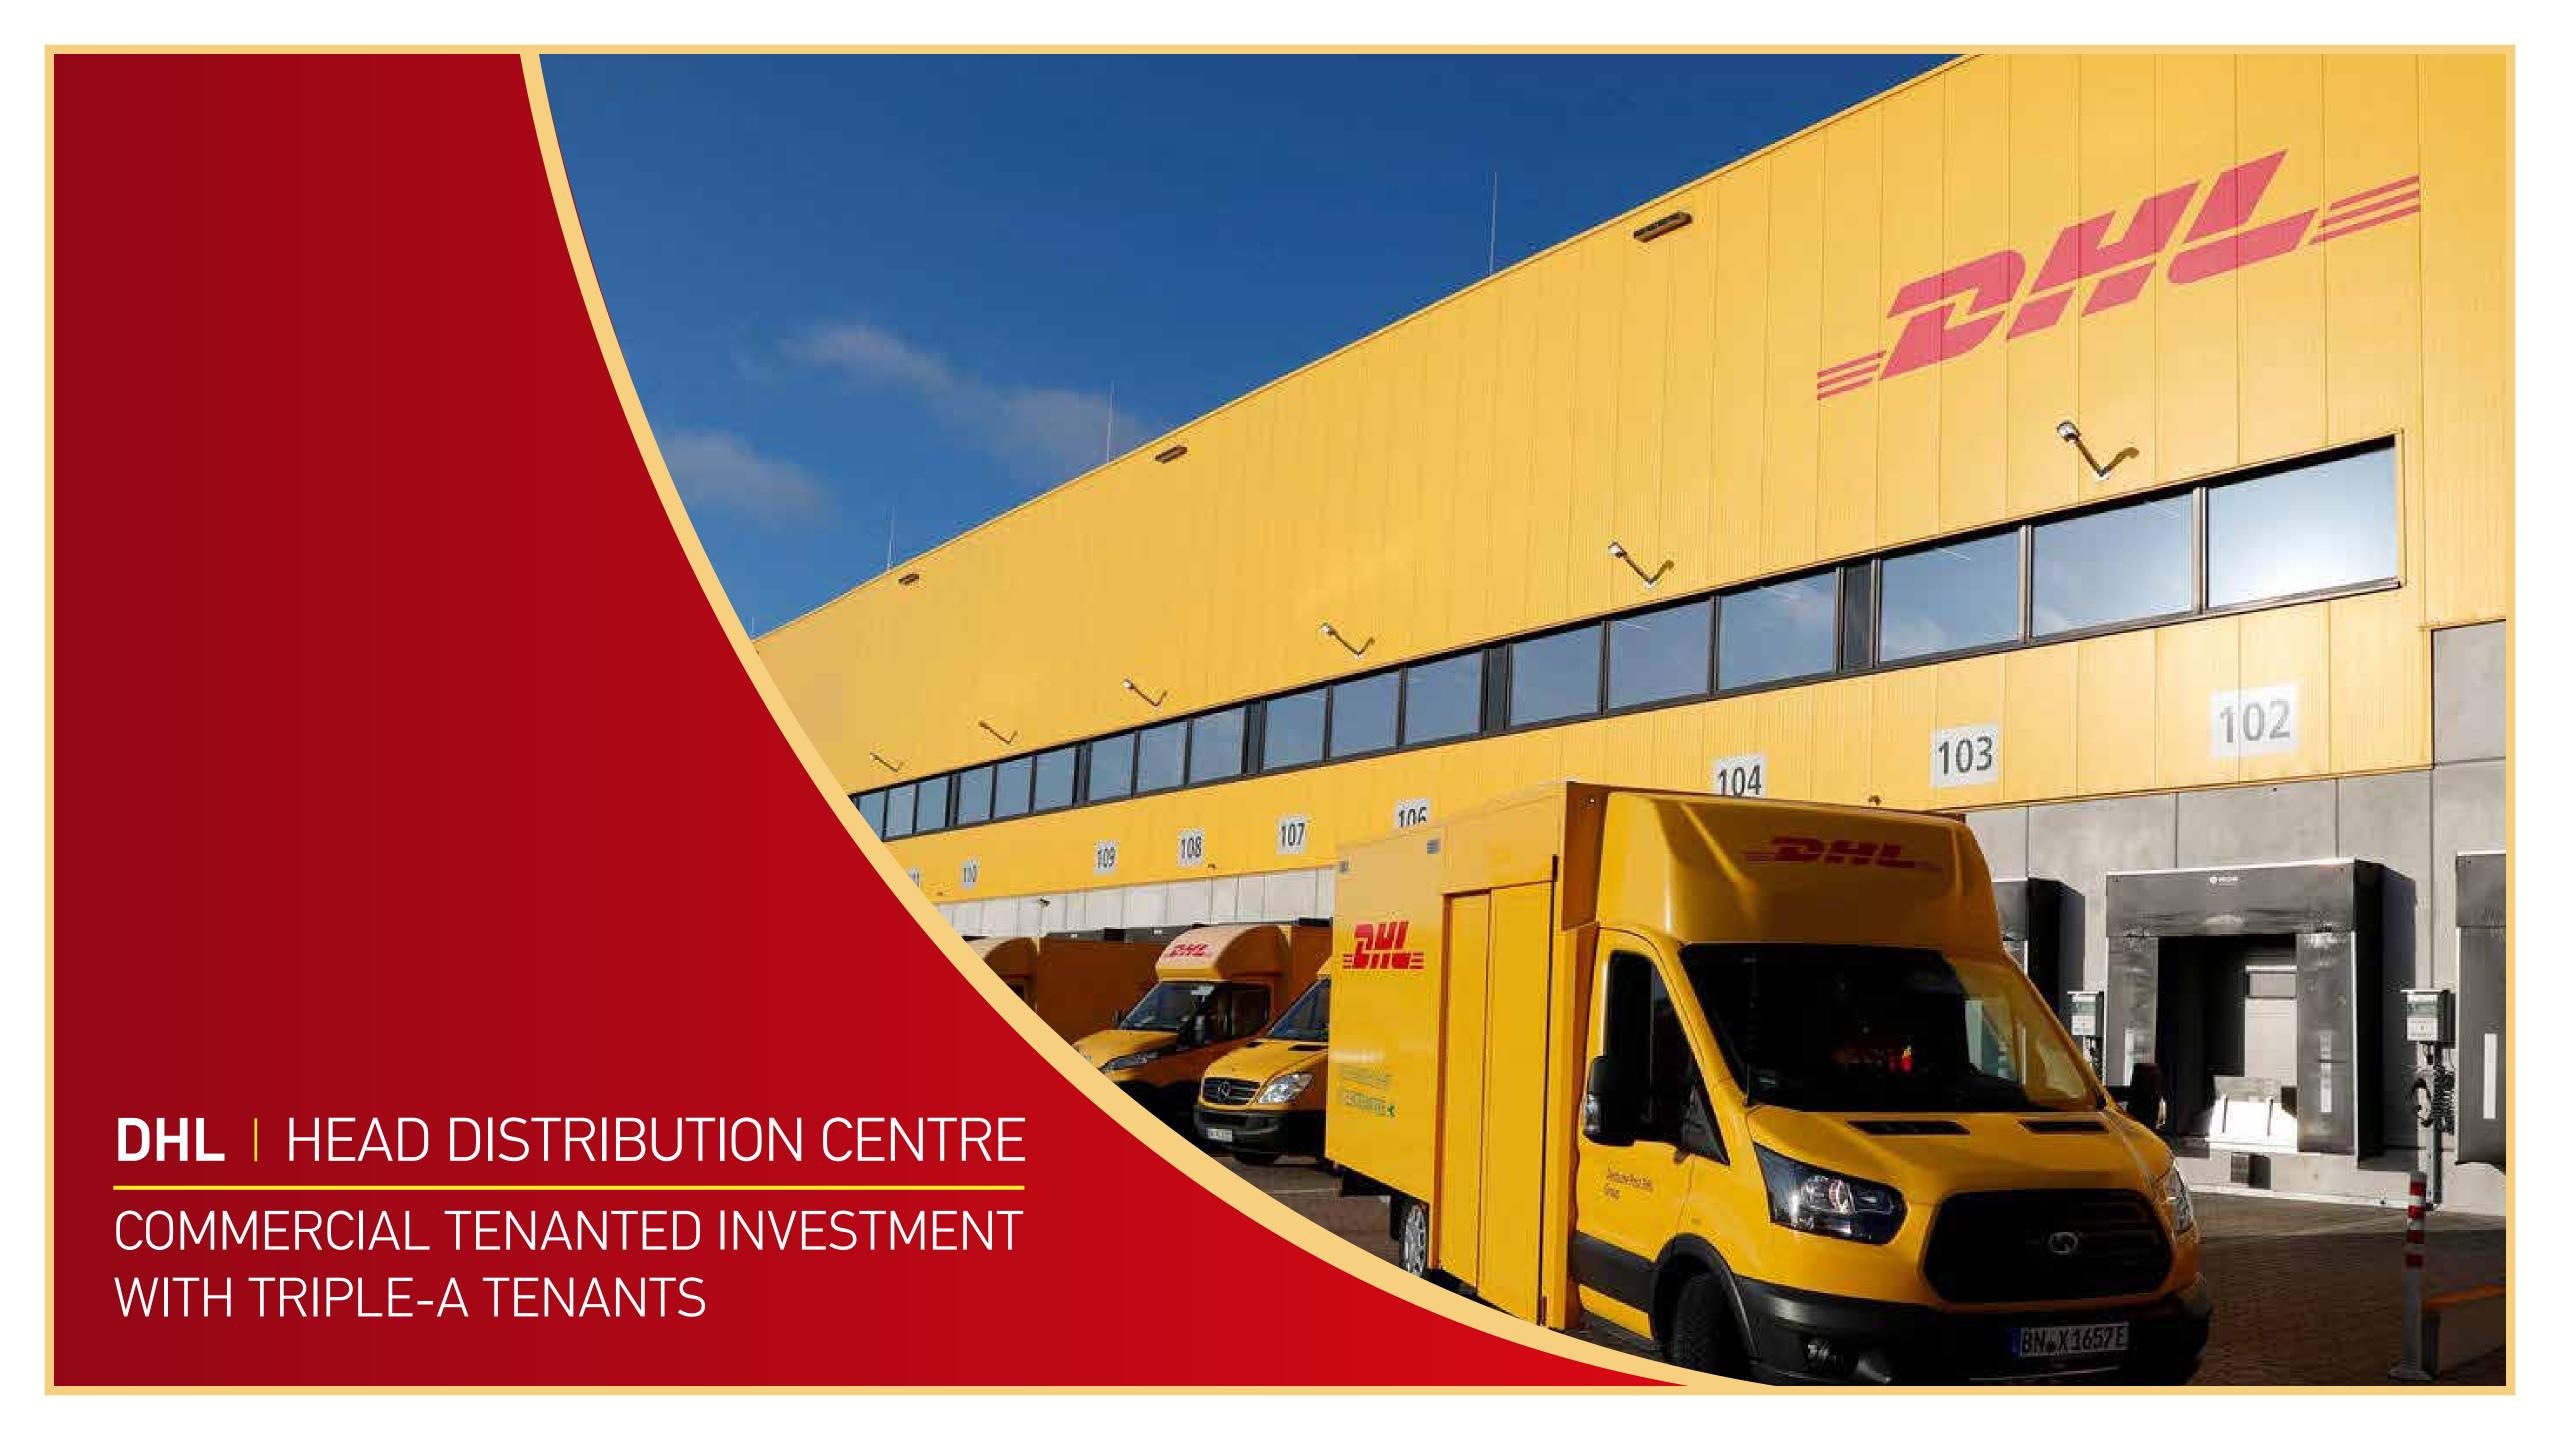

## DHL Head Distribution Centre Limassol / Paphos

DHL Cyprus has signed a 15 year lease for the premises, with the option to be renewed automatically for periods of 5 years thereafter. The agreed rental price is secured for 15 years, with increases every 5 years.