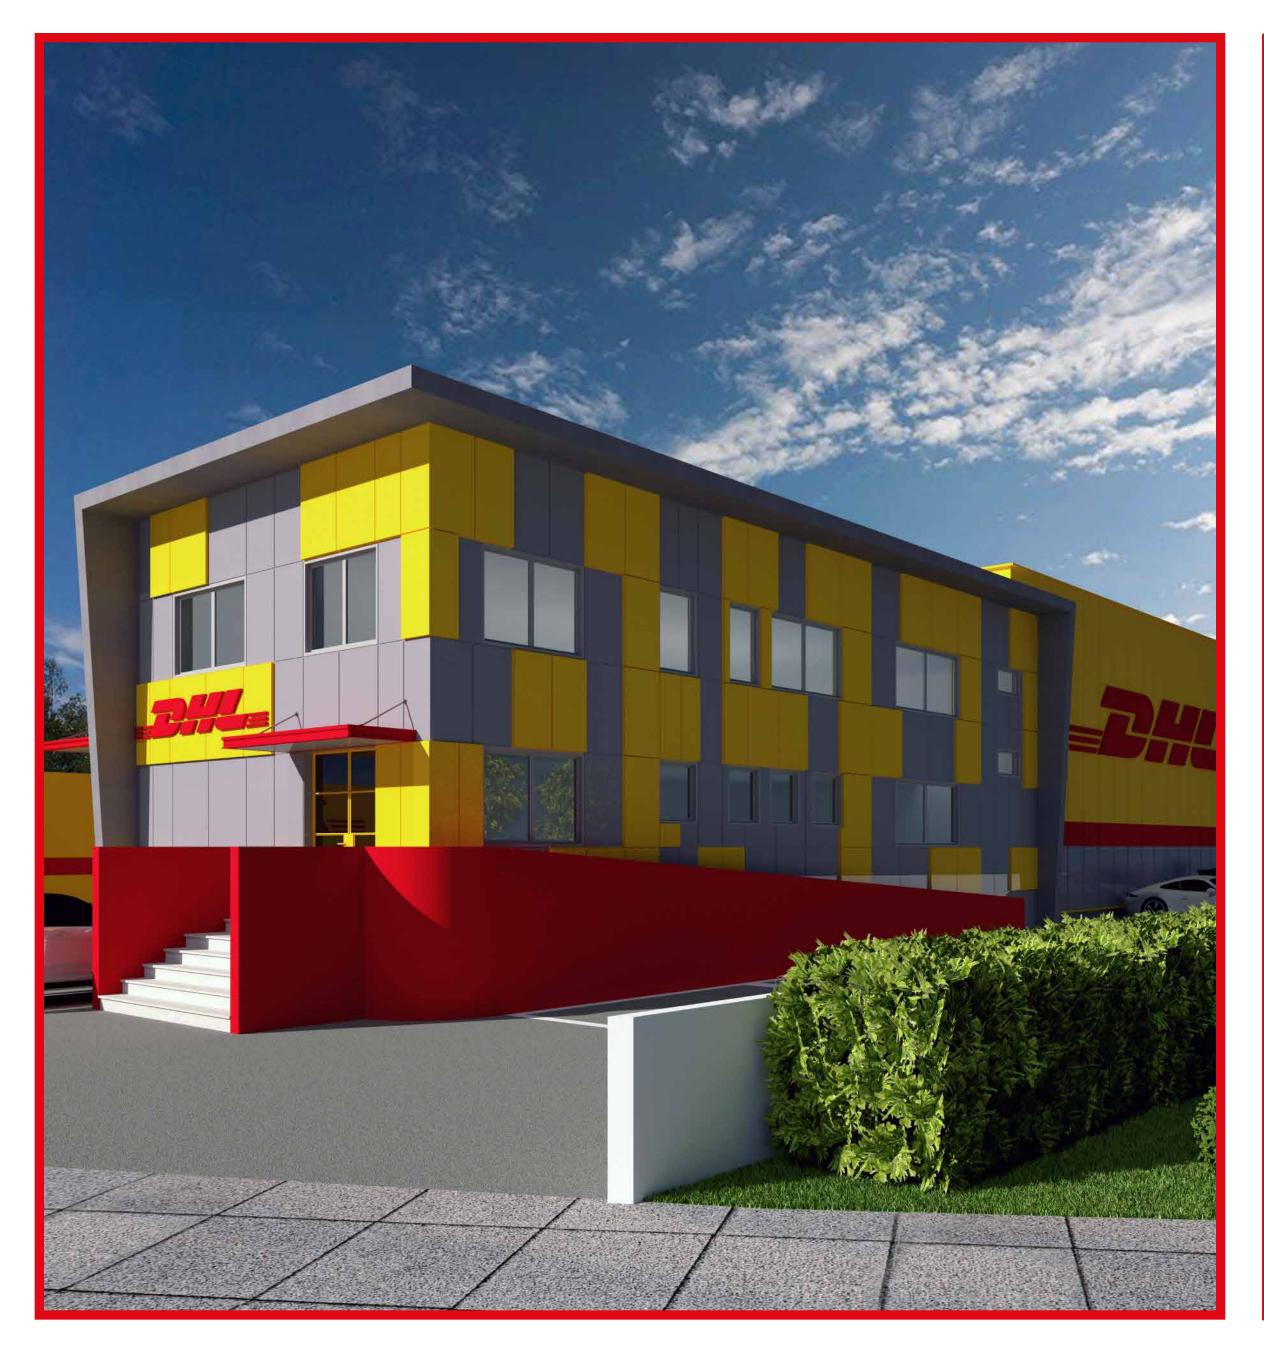

|
| TOTAL MONTHLY | RENTAL INCOME | €18,000                           |                                                                                             |

| INCOME         | INCOME<br>YEARS 1 TO 5 | INCOME<br>YEARS 6 TO 5 | INCOME<br>YEARS 11 TO 15 |
|----------------|------------------------|------------------------|--------------------------|
| MONTHLY INCOME | €18,000                | €19,000                | €20,000                  |
| YEARLY INCOME  | €216,000               | €228,000               | €240,000                 |
| SELLING PRICE  | YIELD<br>YEARS 1 TO 5  | YIELD<br>YEARS 6 TO 5  | YIELD<br>YEARS 11 TO 15  |
| €5,500,000     | 3.93%                  | 4.15%                  | 4.36%                    |







## ARCHITECTURAL PLANS

## • GROUND FLOOR



The facility is divided into 2 functional areas

– Operational space of 715m2 and Office space of 335m2, whereby the offices are directly connected to the operational space, a visual connection from the offices into the operational space.



## ARCHITECTURAL PLANS

► 1st FLOOR