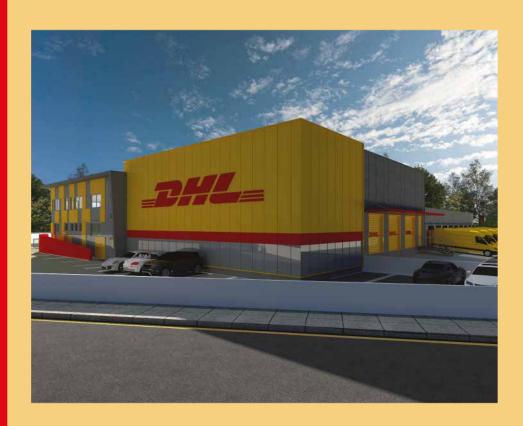

## DHL Head Distribution Centre Limassol / Paphos

DHL Cyprus has signed a 15 year lease for the premises, with the option to be renewed automatically for periods of 5 years thereafter. The agreed rental price is secured for 15 years, with increases every 5 years.