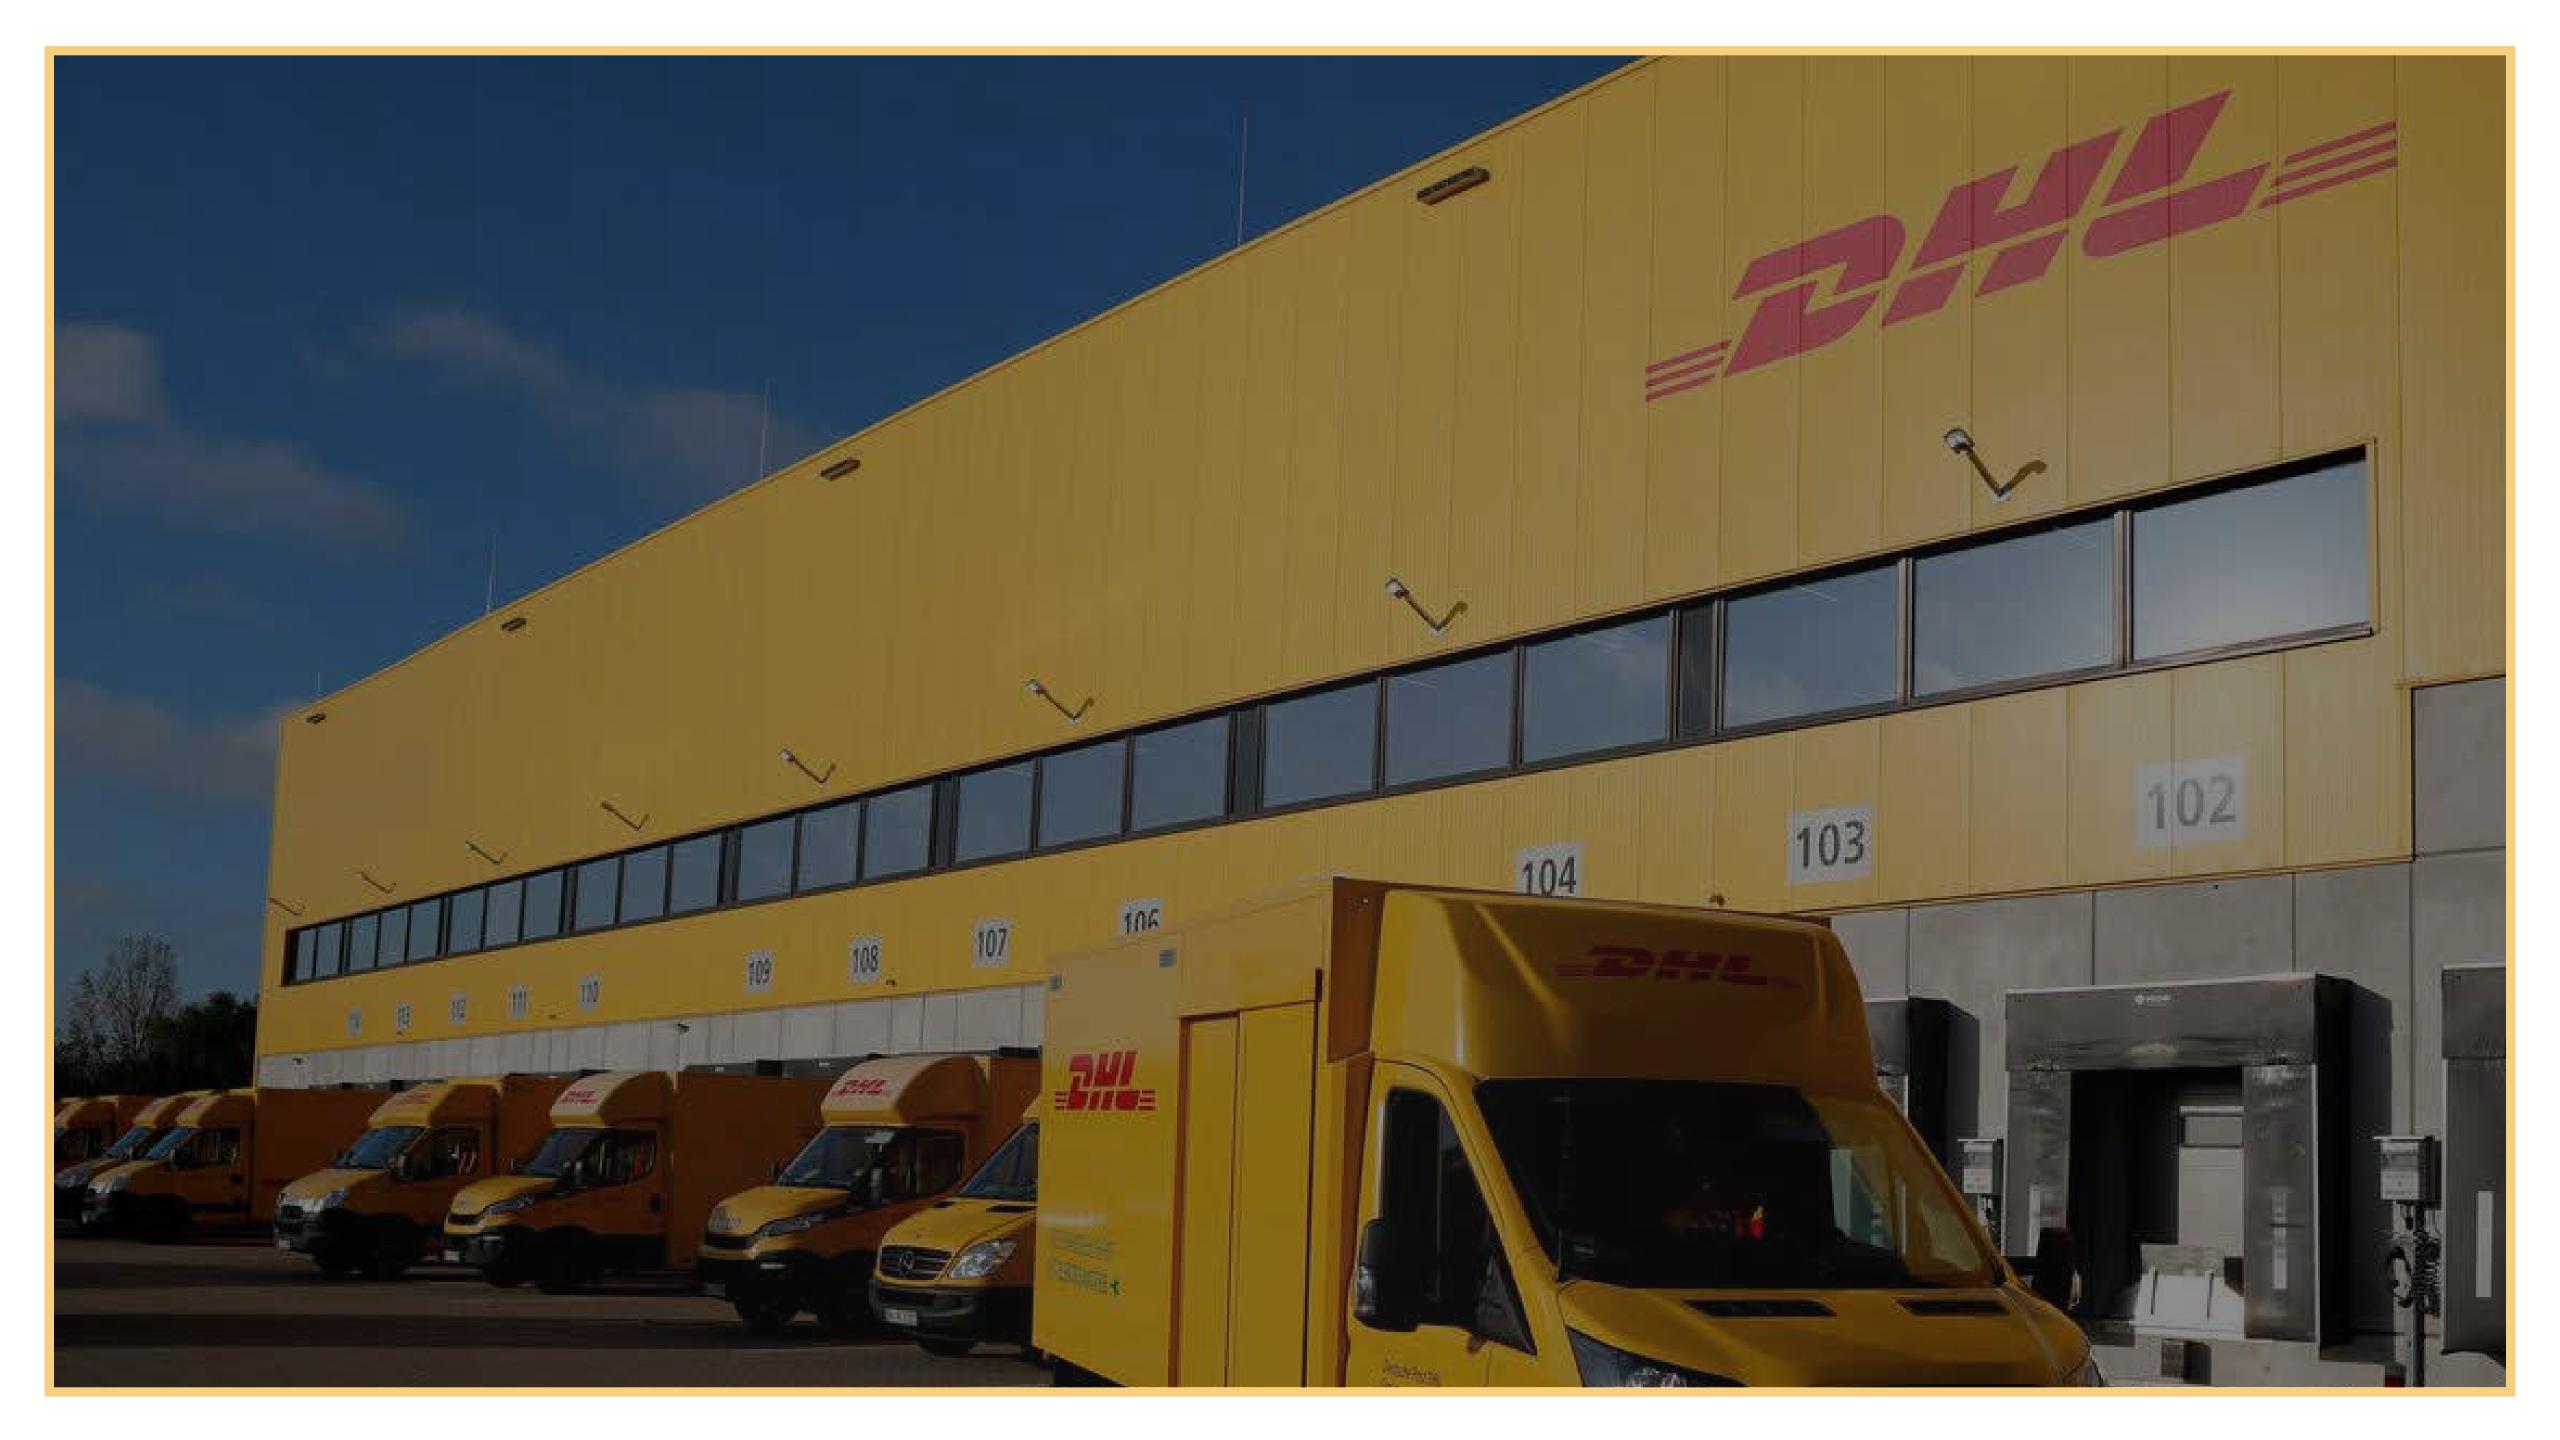

## DHL Head Distribution Centre Limassol / Paphos

DHL Cyprus has signed a 15 year lease for the premises, with the option to be renewed automatically for periods of 5 years thereafter. The agreed rental price is secured for 15 years, with increases every 5 years.