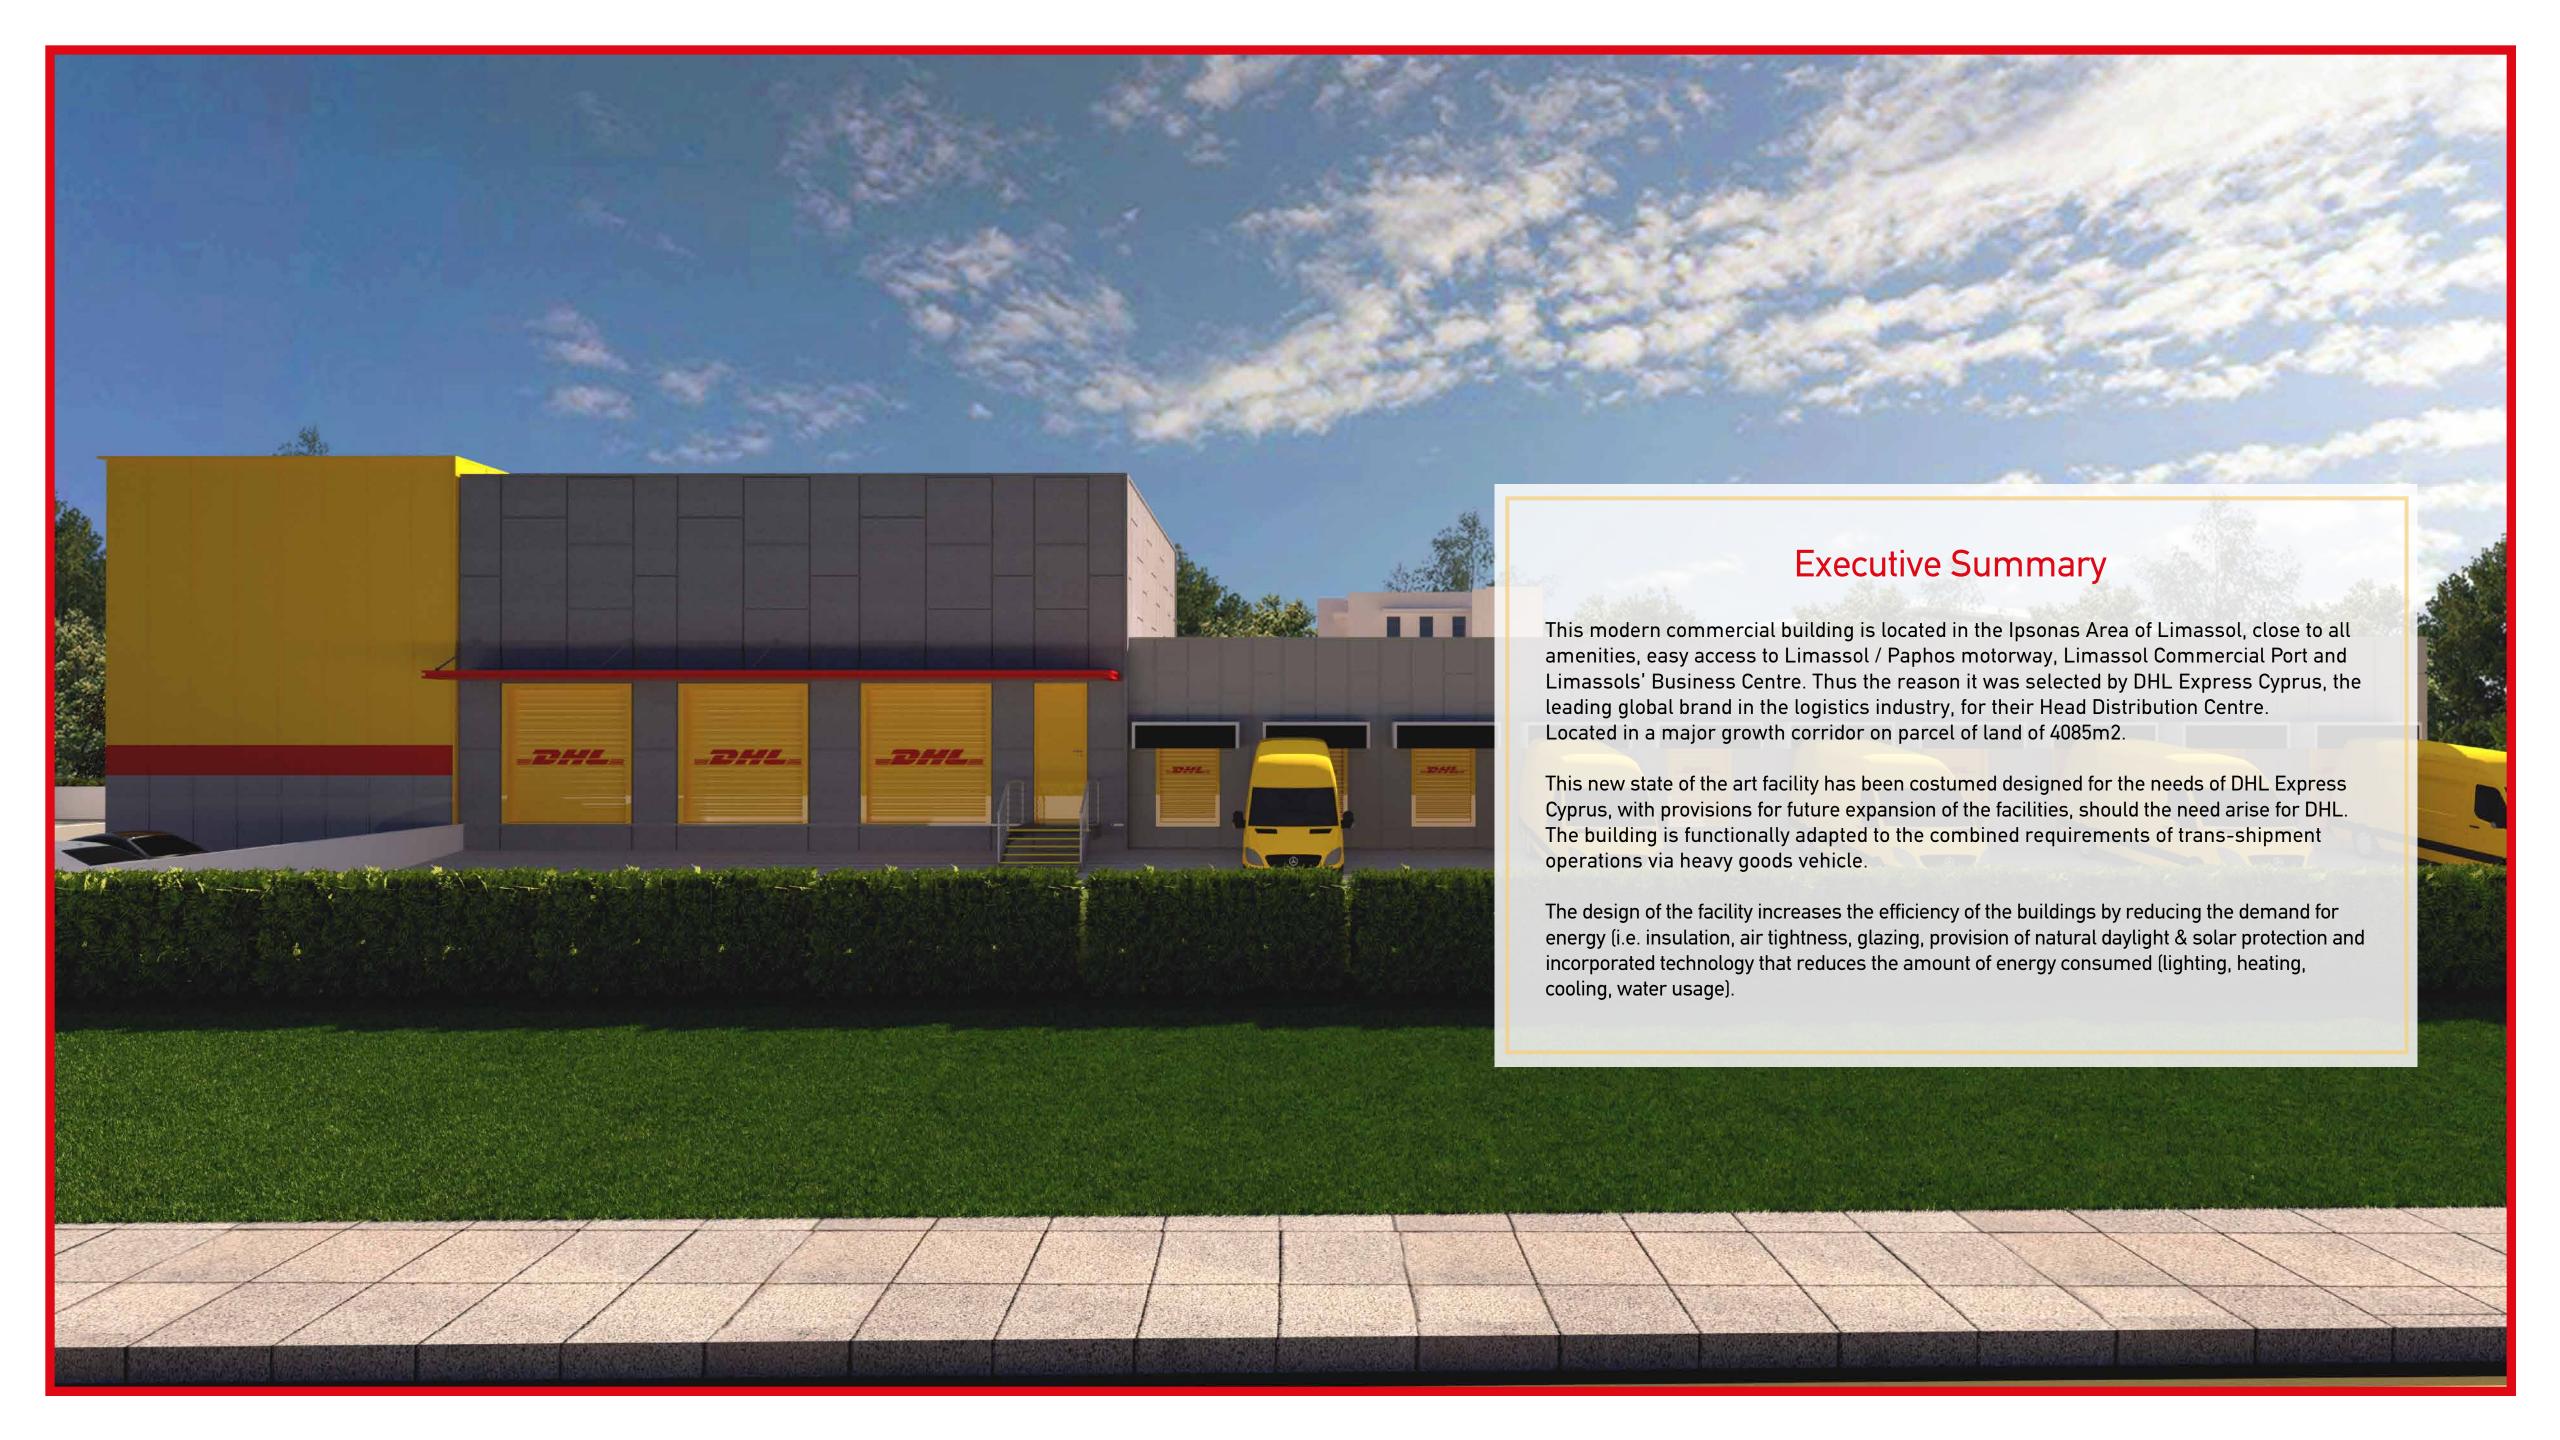

## DHL Head Distribution Centre Limassol / Paphos

DHL Cyprus has signed a 15 year lease for the premises, with the option to be renewed automatically for periods of 5 years thereafter. The agreed rental price is secured for 15 years, with increases every 5 years.

Fully leased, the property represents an excellent investment opportunity returning an average yield of 4.15% over the period of the lease, with a total gross lease income currently at €3,420,000.

| LEVEL         | AREA          | ACTUAL RENTAL<br>INCOME PER MONTH | CONTRACT TERMS                                                                              |
|---------------|---------------|-----------------------------------|---------------------------------------------------------------------------------------------|
| PLOT SIZE     | 4085m²        |                                   | 15 YEAR CONTRACT,<br>WITH AN <b>INCREASE OF</b><br><b>€12,000</b> PER YEAR<br>EVERY 5 YEARS |
| OFFICE SPACE  | 335m²         | €18,000                           |                                                                                             |
| WAREHOUSE     | 715m²         |                                   | LVLINTSTLANS                                                                                |
| TOTAL MONTHLY | RENTAL INCOME | €18,000                           |                                                                                             |